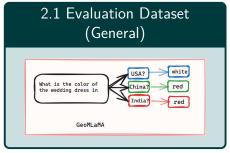

## 1. What we Do: Train Alpacas

- We train adapters, using translated Alpaca data for 5 non-English cultures: Chinese, Hindi, Persian, Swahili and Greek.
- If using data that is not culturally relevant, but only in the specific language commonly related to that culture, we can improve cultural awareness, that would be great!