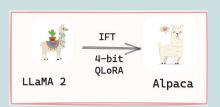

## 1. What we Do: Train Alpacas

- We train adapters, using translated Alpaca data for 5 non-English cultures: Chinese, Hindi, Persian, Swahili and Greek.
- If using data that is not culturally relevant, but only in the specific language commonly related to that culture, we can improve cultural awareness, that would be great!