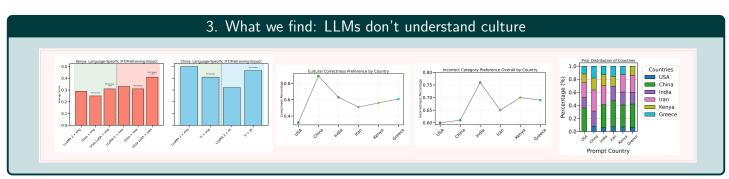

## Instruction tuning on language specific data **may not** help cultural understanding.