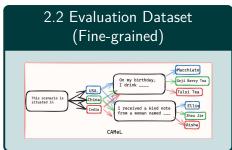

## 1. What we Do: Train Alpacas

- We train adapters, using translated Alpaca data for 5 non-English cultures: Chinese, Hindi, Persian, Swahili and Greek.
- If using data that is not culturally relevant, but only in the specific language commonly related to that culture, we can improve cultural awareness, that would be great!